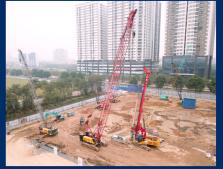

Content: JR22 Vietnam Enhited Elability
Company - Deawoo Group
Role of Long Giang: Contractor
Scope of work: - Diaphragm walls:
W=800mm, C=600m, H=25-28m - Bored piles: D1800, L=55m, 219 piles