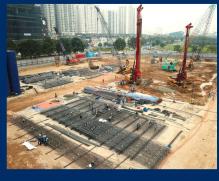

Content: JR22 Vietnam Enhited Elability
Company - Deawoo Group
Role of Long Giang: Contractor
Scope of work: - Diaphragm walls:
W=800mm, C=600m, H=25-28m - Bored piles: D1800, L=55m, 219 piles