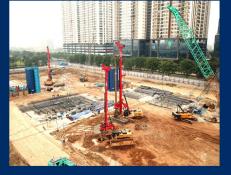

Content: JR22 Vietnam Enhited Elability
Company - Deawoo Group
Role of Long Giang: Contractor
Scope of work: - Diaphragm walls:
W=800mm, C=600m, H=25-28m - Bored piles: D1800, L=55m, 219 piles