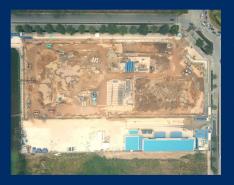

• **Location:** Starlake Hanoi is a large-scale project, located on a 186.3-hectare land plot in Block B3CC1 of Starlake Hanoi Vietnam Complex in the Central Area of the New West Lake Urban Area.

• Client: JR22 Vietnam Limited Liability