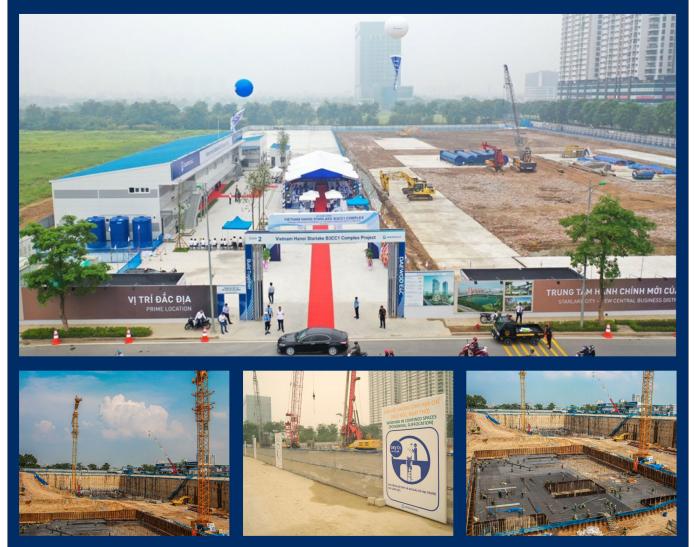

## **B3CC1 STARLAKE HANOI, VIETNAM**

**PROJECT INFORMATION** Starlake Hanoi stands as a monumental endeavor sprawled across 186.3 hectares within the vibrant B3CC1 Starlake Hanoi complex, nestled in the heart of the burgeoning Tây Hồ Tây New Urban Area. This visionary project is poised to redefine urban living, offering a tapestry of modernity and convenience, elevating the residential experience to unparalleled heights while beckoning travelers with its allure.

• **Location:** Starlake Hanoi is a large-scale project, located on a 186.3-hectare land plot in Block B3CC1 of Starlake Hanoi Vietnam Complex in the Central Area of the New West Lake Urban Area.

• Client: JR22 Vietnam Limited Liability

Content: JR22 Vietnam Enhited Elability
Company - Deawoo Group
Role of Long Giang: Contractor
Scope of work: - Diaphragm walls:
W=800mm, C=600m, H=25-28m - Bored piles: D1800, L=55m, 219 piles