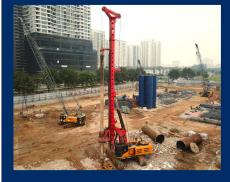

Content: JR22 Vietnam Enhited Elability
Company - Deawoo Group
Role of Long Giang: Contractor
Scope of work: - Diaphragm walls:
W=800mm, C=600m, H=25-28m - Bored piles: D1800, L=55m, 219 piles