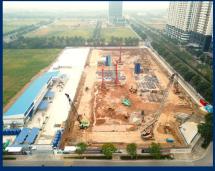

Content: JR22 Vietnam Enhited Elability
Company - Deawoo Group
Role of Long Giang: Contractor
Scope of work: - Diaphragm walls:
W=800mm, C=600m, H=25-28m - Bored piles: D1800, L=55m, 219 piles