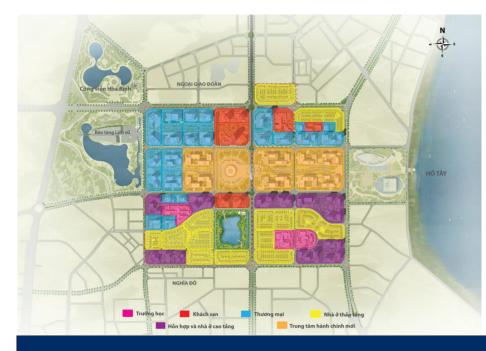

## **B3CC1 STARLAKE HANOI, VIETNAM**

**PROJECT INFORMATION** Starlake Hanoi stands as a monumental endeavor sprawled across 186.3 hectares within the vibrant B3CC1 Starlake Hanoi complex, nestled in the heart of the burgeoning Tây Hồ Tây New Urban Area. This visionary project is poised to redefine urban living, offering a tapestry of modernity and convenience, elevating the residential experience to unparalleled heights while beckoning travelers with its allure.

• **Location:** Starlake Hanoi is a large-scale project, located on a 186.3-hectare land plot in Block B3CC1 of Starlake Hanoi Vietnam Complex in the Central Area of the New West Lake Urban Area.

• Client: JR22 Vietnam Limited Liability