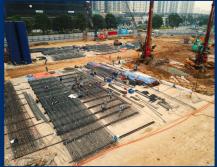

Content: JR22 Vietnam Enhited Elability
Company - Deawoo Group
Role of Long Giang: Contractor
Scope of work: - Diaphragm walls:
W=800mm, C=600m, H=25-28m - Bored piles: D1800, L=55m, 219 piles