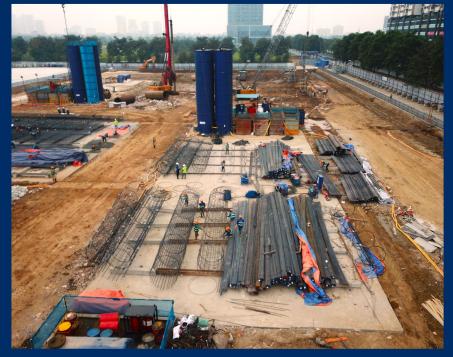

Content: JR22 Vietnam Enhited Elability
Company - Deawoo Group
Role of Long Giang: Contractor
Scope of work: - Diaphragm walls:
W=800mm, C=600m, H=25-28m - Bored piles: D1800, L=55m, 219 piles