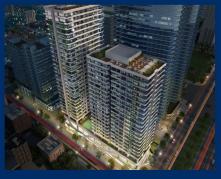

Company
Role of Long Giang: Contractor
Scope of work:
D-wall: W = 800mm, C = 295m, H = 24m -Basement: 02 basements, area: 3500m2