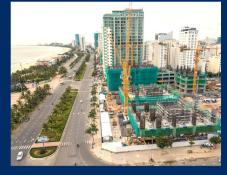

Company
Role of Long Giang: Contractor
Scope of work:
D-wall: W = 800mm, C = 295m, H = 24m -Basement: 02 basements, area: 3500m2