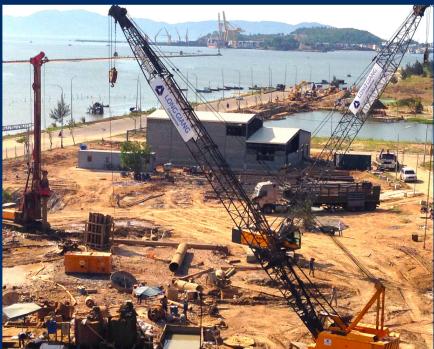

## **DANANG TIMES SQUARE**

**PROJECT INFORMATION** • Location: Situated on the valuable land with 04 facades of Vo Nguyen Giap and Pham Van Dong streets, at the intersection of Pham Van Dong and Vo Nguyen Giap streets, facing My Khe Beach, Danang Time Square is hailed as the most livable paradise in Vietnam, an area full of potential that attracts numerous tourists both domestically and internationally for sightseeing and relaxation every year. • Client: Kim Long Nam Joint Stock

Company
Role of Long Giang: Contractor
Scope of work:
D-wall: W = 800mm, C = 295m, H = 24m -Basement: 02 basements, area: 3500m2