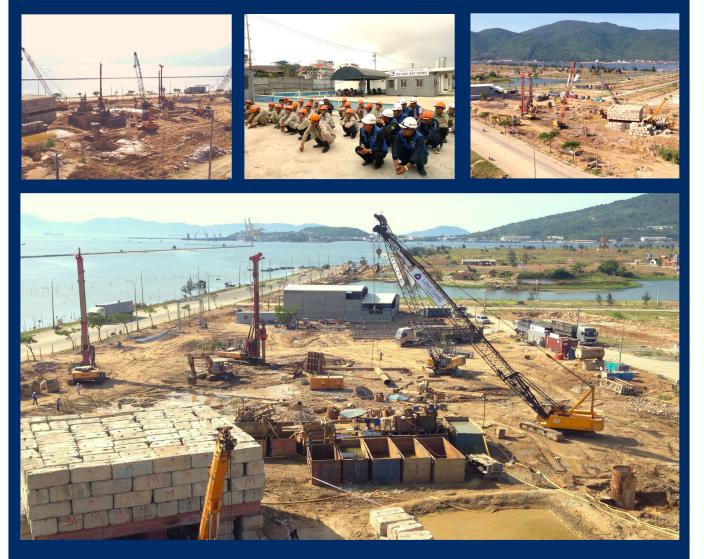

## **DANANG TIMES SQUARE**

**PROJECT INFORMATION** • Location: Situated on the valuable land with 04 facades of Vo Nguyen Giap and Pham Van Dong streets, at the intersection of Pham Van Dong and Vo Nguyen Giap streets, facing My Khe Beach, Danang Time Square is hailed as the most livable paradise in Vietnam, an area full of potential that attracts numerous tourists both domestically and internationally for sightseeing and relaxation every year. • Client: Kim Long Nam Joint Stock

Company
Role of Long Giang: Contractor
Scope of work:
D-wall: W = 800mm, C = 295m, H = 24m -Basement: 02 basements, area: 3500m2