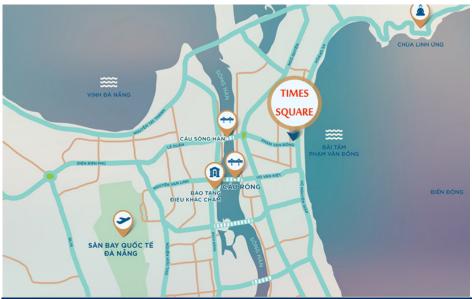

## **DANANG TIMES SQUARE**

**PROJECT INFORMATION** • Location: Situated on the valuable land with 04 facades of Vo Nguyen Giap and Pham Van Dong streets, at the intersection of Pham Van Dong and Vo Nguyen Giap streets, facing My Khe Beach, Danang Time Square is hailed as the most livable paradise in Vietnam, an area full of potential that attracts numerous tourists both domestically and internationally for sightseeing and relaxation every year. • Client: Kim Long Nam Joint Stock