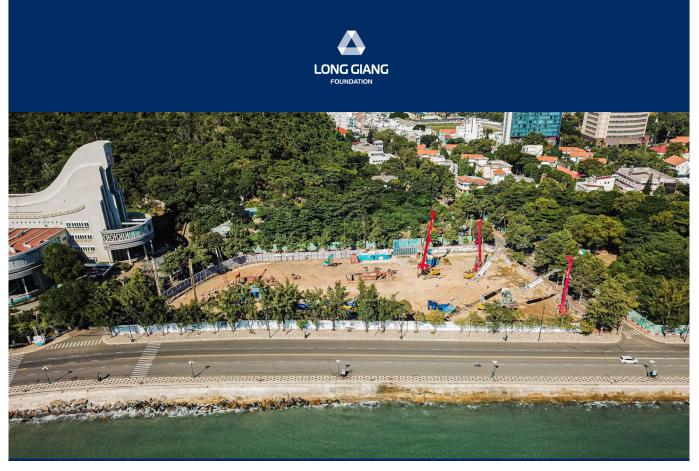

## **DOUBLE TREE BY HILTON VŨNG TÀU HOTEL**

**PROJECT INFORMATION** The project is a high-rise complex comprising premium office spaces, luxury holiday apartments, and a 5-star international standard hotel, with a total investment value of approximately 80 million USD. Long Giang takes pride in being a reliable contractor, contributing to laying a solid foundation for this project.

• Location: DoubleTree by Hilton is located in the center of Bai Truoc, at the foot of Nui Lon (Big Mountain) and the beach of Vung Tau city. The project is a complex of high-rise office services, luxury tourist apartments, and 5-star international standard hotels with a total investment value of about 80 million USD.

• Client: BRG Group

• Role of Long Giang: Contractor • Scope of work: - Secant pile: D600, C=372.64m, L=16m, 745 piles