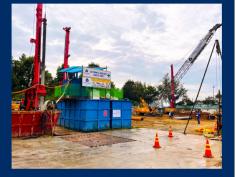

## **DOUBLE TREE BY HILTON VŨNG TÀU HOTEL**

**PROJECT INFORMATION** The project is a high-rise complex comprising premium office spaces, luxury holiday apartments, and a 5-star international standard hotel, with a total investment value of approximately 80 million USD. Long Giang takes pride in being a reliable contractor, contributing to laying a solid foundation for this project.

• Location: DoubleTree by Hilton is located in the center of Bai Truoc, at the foot of Nui Lon (Big Mountain) and the beach of Vung Tau city. The project is a complex of high-rise office services, luxury tourist apartments, and 5-star international standard hotels with a total investment value of about 80 million USD.

• Client: BRG Group

• Role of Long Giang: Contractor • Scope of work: - Secant pile: D600, C=372.64m, L=16m, 745 piles