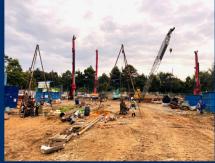

## **DOUBLE TREE BY HILTON VŨNG TÀU HOTEL**

**PROJECT INFORMATION** The project is a high-rise complex comprising premium office spaces, luxury holiday apartments, and a 5-star international standard hotel, with a total investment value of approximately 80 million USD. Long Giang takes pride in being a reliable contractor, contributing to laying a solid foundation for this project.

• Location: DoubleTree by Hilton is located in the center of Bai Truoc, at the foot of Nui Lon (Big Mountain) and the beach of Vung Tau city. The project is a complex of high-rise office services, luxury tourist apartments, and 5-star international standard hotels with a total investment value of about 80 million USD.

• Client: BRG Group

• Role of Long Giang: Contractor • Scope of work: - Secant pile: D600, C=372.64m, L=16m, 745 piles