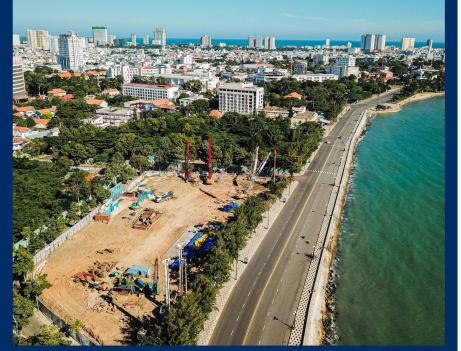

## **DOUBLE TREE BY HILTON VŨNG TÀU HOTEL**

**PROJECT INFORMATION** The project is a high-rise complex comprising premium office spaces, luxury holiday apartments, and a 5-star international standard hotel, with a total investment value of approximately 80 million USD. Long Giang takes pride in being a reliable contractor, contributing to laying a solid foundation for this project.

• Location: DoubleTree by Hilton is located in the center of Bai Truoc, at the foot of Nui Lon (Big Mountain) and the beach of Vung Tau city. The project is a complex of high-rise office services, luxury tourist apartments, and 5-star international standard hotels with a total investment value of about 80 million USD.

• Client: BRG Group

• Role of Long Giang: Contractor • Scope of work: - Secant pile: D600, C=372.64m, L=16m, 745 piles