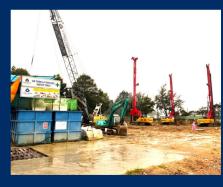

## **DOUBLE TREE BY HILTON VŨNG TÀU HOTEL**

**PROJECT INFORMATION** The project is a high-rise complex comprising premium office spaces, luxury holiday apartments, and a 5-star international standard hotel, with a total investment value of approximately 80 million USD. Long Giang takes pride in being a reliable contractor, contributing to laying a solid foundation for this project.

• Location: DoubleTree by Hilton is located in the center of Bai Truoc, at the foot of Nui Lon (Big Mountain) and the beach of Vung Tau city. The project is a complex of high-rise office services, luxury tourist apartments, and 5-star international standard hotels with a total investment value of about 80 million USD.

• Client: BRG Group

• Role of Long Giang: Contractor • Scope of work: - Secant pile: D600, C=372.64m, L=16m, 745 piles