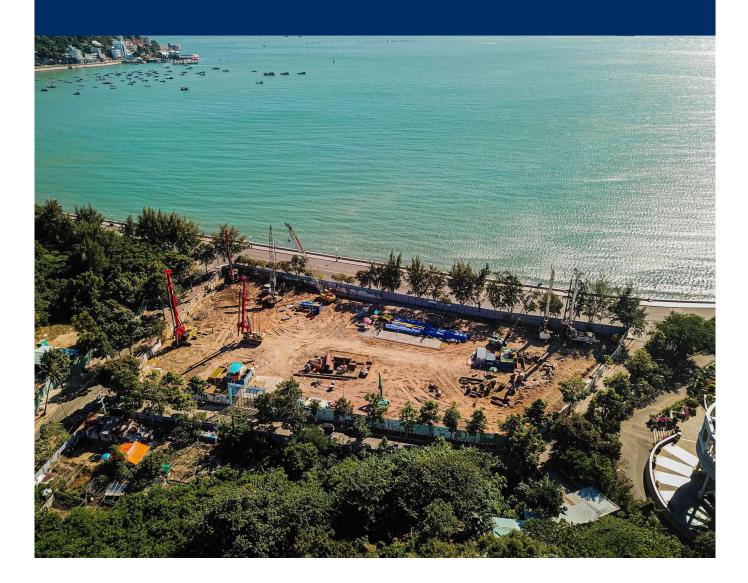

## **DOUBLE TREE BY HILTON VŨNG TÀU HOTEL**

**PROJECT INFORMATION** The project is a high-rise complex comprising premium office spaces, luxury holiday apartments, and a 5-star international standard hotel, with a total investment value of approximately 80 million USD. Long Giang takes pride in being a reliable contractor, contributing to laying a solid foundation for this project.

• Location: DoubleTree by Hilton is located in the center of Bai Truoc, at the foot of Nui Lon (Big Mountain) and the beach of Vung Tau city. The project is a complex of high-rise office services, luxury tourist apartments, and 5-star international standard hotels with a total investment value of about 80 million USD.

• Client: BRG Group

• Role of Long Giang: Contractor • Scope of work: - Secant pile: D600, C=372.64m, L=16m, 745 piles