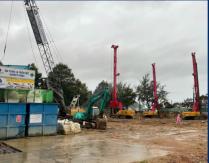

## **DOUBLE TREE BY HILTON VŨNG TÀU HOTEL**

**PROJECT INFORMATION** The project is a high-rise complex comprising premium office spaces, luxury holiday apartments, and a 5-star international standard hotel, with a total investment value of approximately 80 million USD. Long Giang takes pride in being a reliable contractor, contributing to laying a solid foundation for this project.

• Location: DoubleTree by Hilton is located in the center of Bai Truoc, at the foot of Nui Lon (Big Mountain) and the beach of Vung Tau city. The project is a complex of high-rise office services, luxury tourist apartments, and 5-star international standard hotels with a total investment value of about 80 million USD.

• Client: BRG Group

• Role of Long Giang: Contractor • Scope of work: - Secant pile: D600, C=372.64m, L=16m, 745 piles