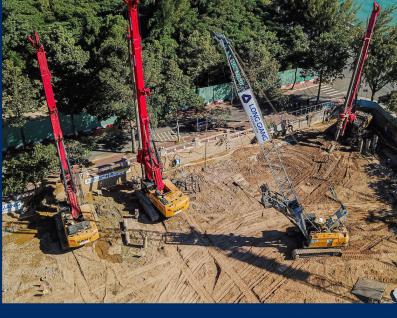

## **DOUBLE TREE BY HILTON VŨNG TÀU HOTEL**

**PROJECT INFORMATION** The project is a high-rise complex comprising premium office spaces, luxury holiday apartments, and a 5-star international standard hotel, with a total investment value of approximately 80 million USD. Long Giang takes pride in being a reliable contractor, contributing to laying a solid foundation for this project.

• Location: DoubleTree by Hilton is located in the center of Bai Truoc, at the foot of Nui Lon (Big Mountain) and the beach of Vung Tau city. The project is a complex of high-rise office services, luxury tourist apartments, and 5-star international standard hotels with a total investment value of about 80 million USD.

• Client: BRG Group

• Role of Long Giang: Contractor • Scope of work: - Secant pile: D600, C=372.64m, L=16m, 745 piles