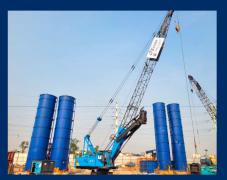

- Main contractor: Ecoba Vietnam

- Role of Long Giang: Foundation construction contractor
  Scope of work: Bored piles: D1000/45-50m/500 piles