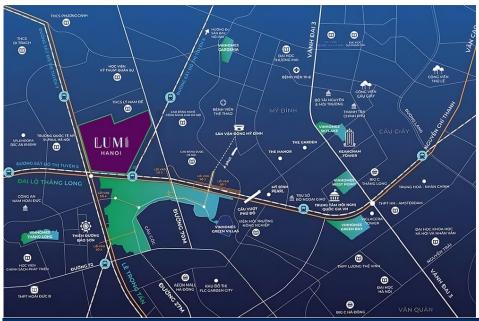

## LUMI HÀ NỘI

## **PROJECT INFORMATION**

• Location: Lumi Hanoi project is a high-end apartment building developed by CapitaLand, located at Thang Long Avenue, Nam Tu Liem, Hanoi. Situated in a well-planned area, Lumi Hanoi project is adjacent to various amenities such as parks, schools, shopping centers, healthcare facilities, and new administrative centers. Access to the project is also very convenient via Thang Long Avenue, only 20 minutes by car to Hanoi city center and 40 minutes by cut to Bai International Airport. • Client: CapitaLand