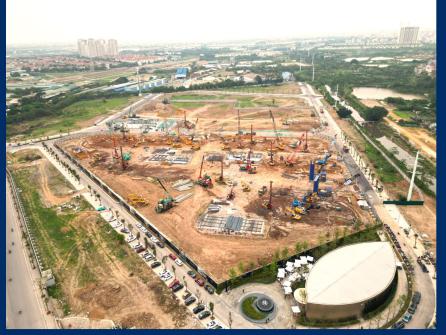

## **PROJECT INFORMATION**

• Location: Lumi Hanoi project is a high-end apartment building developed by CapitaLand, located at Thang Long Avenue, Nam Tu Liem, Hanoi. Situated in a well-planned area, Lumi Hanoi project is adjacent to various amenities such as parks, schools, shopping centers, healthcare facilities, and new administrative centers. Access to the project is also very convenient via Thang Long Avenue, only 20 minutes by car to Hanoi city center and 40 minutes by cut to Bai International Airport. • Client: CapitaLand

- Main contractor: Ecoba Vietnam

- Role of Long Giang: Foundation construction contractor
  Scope of work: Bored piles: D1000/45-50m/500 piles